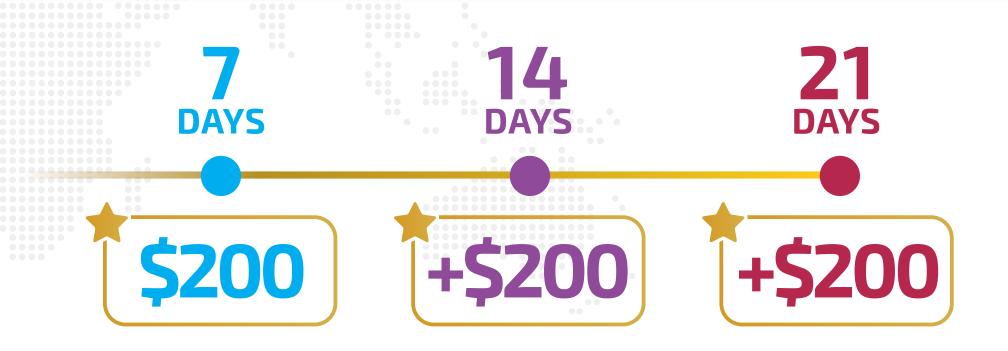

## **FAST START BONUSES**

Enroll 3 Elite Qualified Lifestyle Consultants (QLCs) in your first 7 days and earn a **\$200 Fast Start Bonus**. Upon earning your first Fast Start Bonus, *you will receive an immediate reset and the chance to earn an additional* **\$200 bonus!** This repeats a third time for the chance to earn a total of \$600 in bonuses in your first 21 days.

If you do not enroll 3 QLCs in your first 7 days, you will be ineligible for resets and receive 14 additional days to earn one \$200 Fast Start Bonus. Please note that Pro QLCs or a combination of Pro and Elite will trigger a \$100 bonus.