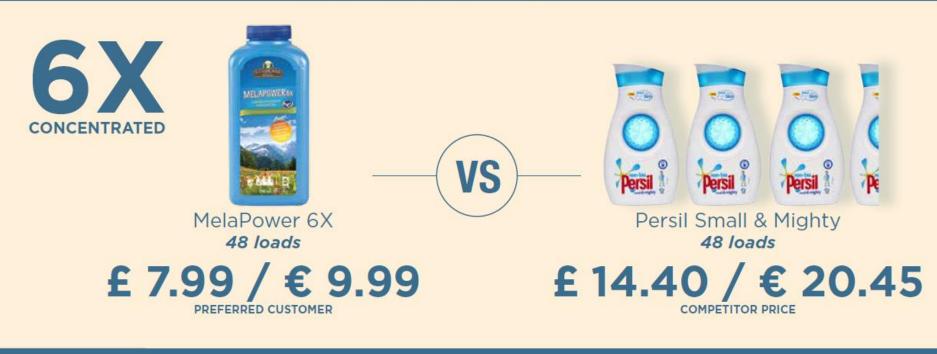

### **EcoSense:** Concentrated Means Less Waste and More Savings

**Compare and Save** 

VS

5 Bottles of Mr Muscle makes 2838 ml

> Competitor product prices from www.tesco.com / www.tesco.ie as of March 2015. Prices may vary. Product names are trademarks of their respective owners.