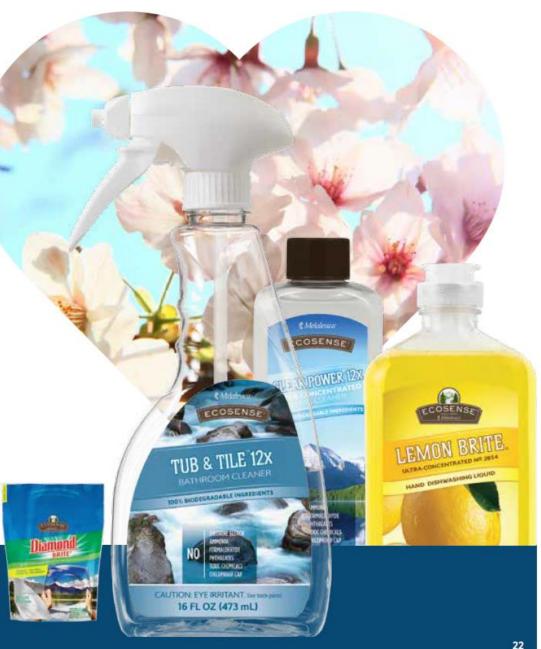

### **EcoSense:** Concentrated Means Less Waste and More Savings

**Compare and Save** 

VS

5 Bottles of Mr Muscle makes 2838 ml

> Competitor product prices from www.tesco.com / www.tesco.ie as of March 2015. Prices may vary. Product names are trademarks of their respective owners.

# Safe and effective cleaning—it's in our **NAIURE**.

Easy to read and understand what makes EcoSense\* products better

Biodegradable, environmentally responsible ingredients

Safety call-outs quickly identify the lack of harmful ingredients