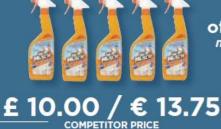

### **EcoSense:** Concentrated Means Less Waste and More Savings

**Compare and Save** 

VS

5 Bottles of Mr Muscle makes 2838 ml

> Competitor product prices from www.tesco.com / www.tesco.ie as of March 2015. Prices may vary. Product names are trademarks of their respective owners.