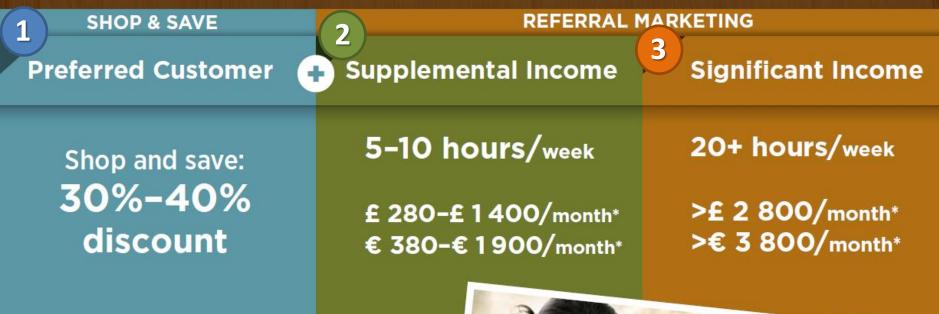

### Why becoming a Preferred Customer just makes sense.

30%-50% Discount Off Regular Prices

Better, Safer Products

Live a Healthier, More Vibrant Life

No Risk—100% Satisfaction Guarantee

Same Pounds/Euros, Better Spent

### THE VALUE OF PREFERRED CUSTOMER MEMBERSHIP

How DOES Melaleuca Increase Quality AND Save You Money?

When you purchase from Melaleuca, your products come directly from Melaleuca to you.

Preferred Customers simply redirect about £40 to £50 / €50 - €60 of their monthly shopping to Melaleuca. With predictable monthly shopping, Melaleuca: