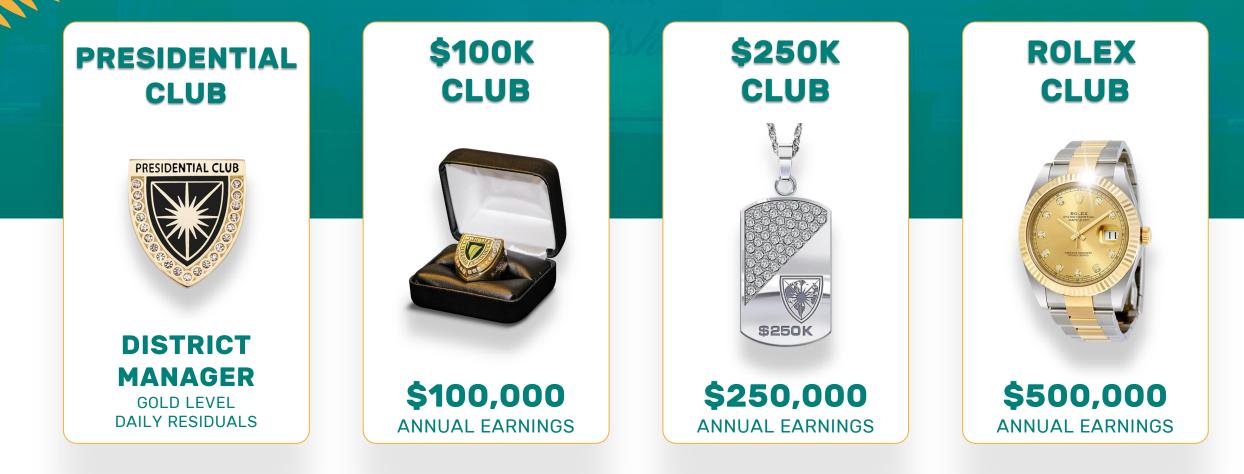

\$500             |  |
| PLATINUM 1  | 7,500          | \$750             |  |
| PLATINUM 2  | 10,000         | \$1,000           |  |
| PLATINUM 3  | 15,000         | \$1,500           |  |
| PLATINUM 4  | 25,000         | \$2,000           |  |
| PLATINUM 5  | 50,000         | \$3,000           |  |
| 🗇 DIAMOND 1 | 75,000         | \$4,000           |  |
| 🖤 DIAMOND 2 | 100,000        | \$5,000           |  |
| 🗇 DIAMOND 3 | 150,000        | \$7,500           |  |
| 🗇 DIAMOND 4 | 200,000        | \$10,000          |  |
| 🗇 DIAMOND 5 | 250,000        | \$15,000          |  |





Rick's Leg 54 Points

48 Points Sue's Leg 48 Points 16 Members



18 Members Sue's Leg



Daily

Earnings

\$3.33

Team

Points

9

Level

SILVER 1



#### ACHIEVEMENT CLUBS RECOGNITION FOR BUSINESS MILESTONES



# MORE MORE MORE MORE MORE

Store Bally and







# DON'T BE A LAGGARD AND MISS THE GROWTH!





# **BECOME AN** INNOVATOR **AND START** NOW

4







# TAKE CHARGE OF YOUR FUTURE

# JOIN TODAY!

MWR/ife Making Wishes Real