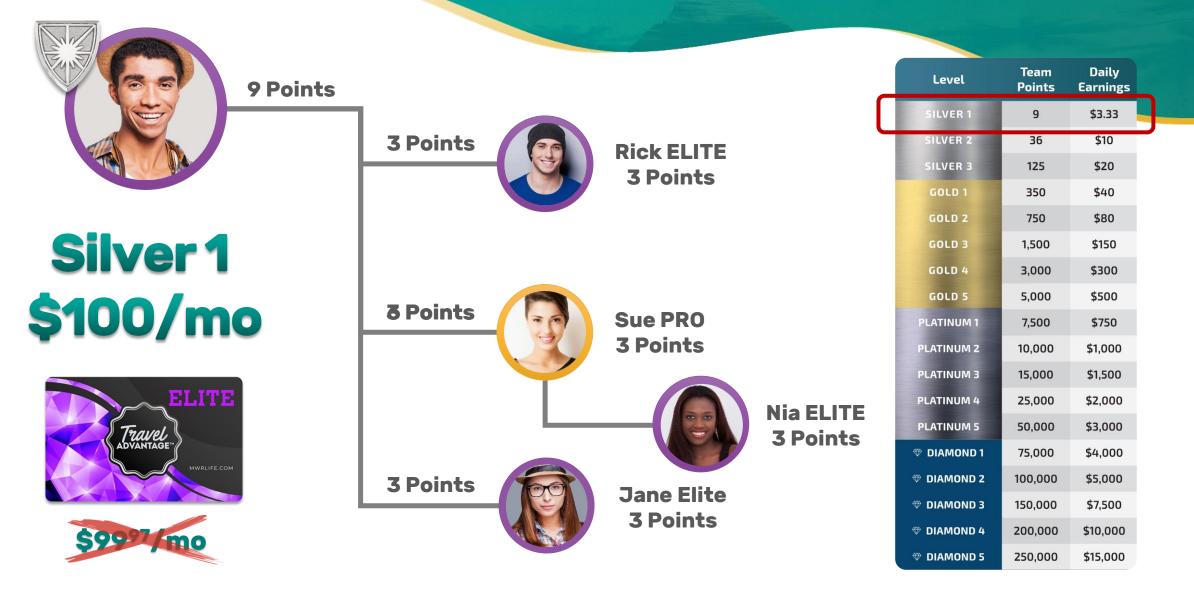

# CALCULATED DAILY PAID TO YOU WEEKLY

| Level       | Team<br>Points | Daily<br>Earnings |  |
|-------------|----------------|-------------------|--|
| SILVER 1    | 9              | \$3.33            |  |
| SILVER 2    | 36             | \$10              |  |
| SILVER 3    | 125            | \$20              |  |
| GOLD 1      | 350            | \$40              |  |
| GOLD 2      | 750            | \$80              |  |
| GOLD 3      | 1,500          | \$150             |  |
| GOLD 4      | 3,000          | \$300             |  |
| GOLD 5      | 5,000          | \$500             |  |
| PLATINUM 1  | 7,500          | \$750             |  |
| PLATINUM 2  | 10,000         | \$1,000           |  |
| PLATINUM 3  | 15,000         | \$1,500           |  |
| PLATINUM 4  | 25,000         | \$2,000           |  |
| PLATINUM 5  | 50,000         | \$3,000           |  |
| 🗇 DIAMOND 1 | 75,000         | \$4,000           |  |
| 🖤 DIAMOND 2 | 100,000        | \$5,000           |  |
| 🗇 DIAMOND 3 | 150,000        | \$7,500           |  |
| 🗇 DIAMOND 4 | 200,000        | \$10,000          |  |
| 🗇 DIAMOND 5 | 250,000        | \$15,000          |  |

9

Level

SILVER 1