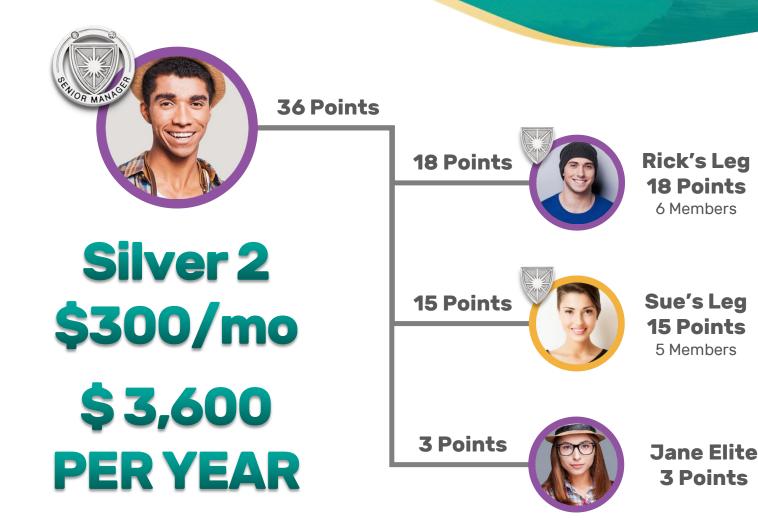

Rick's Leg 54 Points

48 Points Sue's Leg 48 Points 16 Members

18 Members Sue's Leg

Daily

Earnings

\$3.33

Team

Points