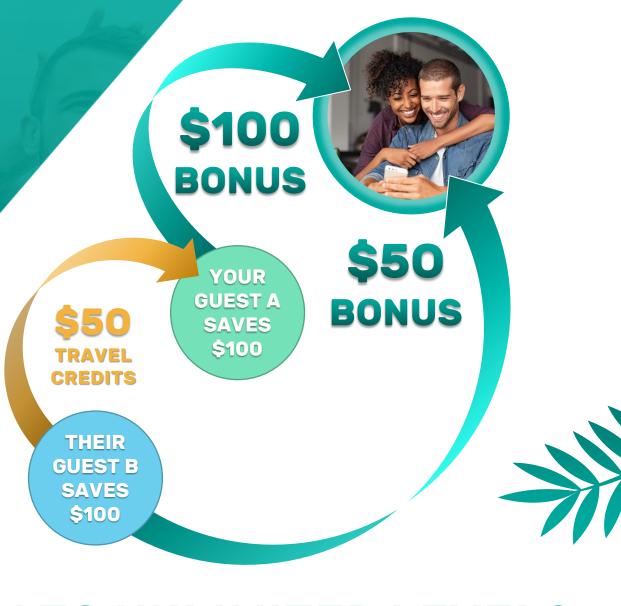

# **GUEST PASS MEMBERS**

**WHEN** YOUR **GUEST SAVES** \$100

YOU EARN \$50

**In Travel Credits** 

#### **UNLIMITED NUMBER OF GUEST MEMBERS**