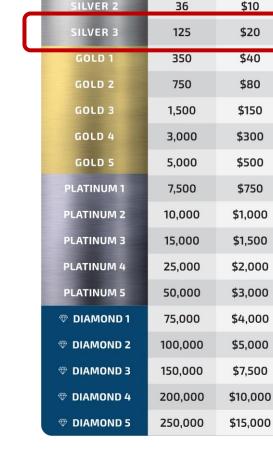

# CALCULATED DAILY PAID TO YOU WEEKLY

| Level       | Team<br>Points | Daily<br>Earnings |  |
|-------------|----------------|-------------------|--|
| SILVER 1    | 9              | \$3.33            |  |
| SILVER 2    | 36             | \$10              |  |
| SILVER 3    | 125            | \$20              |  |
| GOLD 1      | 350            | \$40              |  |
| GOLD 2      | 750            | \$80              |  |
| GOLD 3      | 1,500          | \$150             |  |
| GOLD 4      | 3,000          | \$300             |  |
| GOLD 5      | 5,000          | \$500             |  |
| PLATINUM 1  | 7,500          | \$750             |  |
| PLATINUM 2  | 10,000         | \$1,000           |  |
| PLATINUM 3  | 15,000         | \$1,500           |  |
| PLATINUM 4  | 25,000         | \$2,000           |  |
| PLATINUM 5  | 50,000         | \$3,000           |  |
| 🗇 DIAMOND 1 | 75,000         | \$4,000           |  |
| 🖤 DIAMOND 2 | 100,000        | \$5,000           |  |
| 🗇 DIAMOND 3 | 150,000        | \$7,500           |  |
| 🗇 DIAMOND 4 | 200,000        | \$10,000          |  |
| 🗇 DIAMOND 5 | 250,000        | \$15,000          |  |