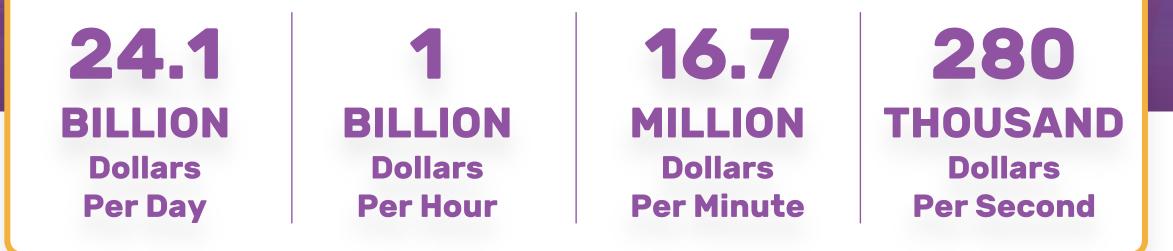

## **MASSIVE OPPORTUNITY** The Travel Industry Surpassed \$8.8 TRILLION in 2018

# The Travel Industry is forecast to be **Over \$13 Trillion by 2029**

Source: World Travel & Tourism Council