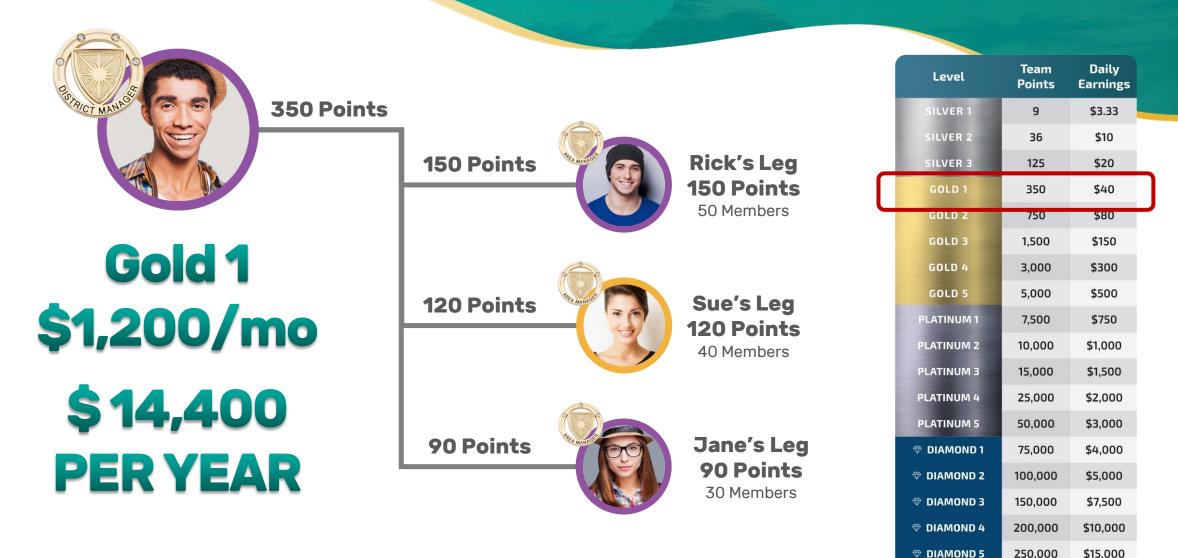

# CALCULATED DAILY PAID TO YOU WEEKLY

| Level       | Team<br>Points | Daily<br>Earnings |  |
|-------------|----------------|-------------------|--|
| SILVER 1    | 9              | \$3.33            |  |
| SILVER 2    | 36             | \$10              |  |
| SILVER 3    | 125            | \$20              |  |
| GOLD 1      | 350            | \$40              |  |
| GOLD 2      | 750            | \$80              |  |
| GOLD 3      | 1,500          | \$150             |  |
| GOLD 4      | 3,000          | \$300             |  |
| GOLD 5      | 5,000          | \$500             |  |
| PLATINUM 1  | 7,500          | \$750             |  |
| PLATINUM 2  | 10,000         | \$1,000           |  |
| PLATINUM 3  | 15,000         | \$1,500           |  |
| PLATINUM 4  | 25,000         | \$2,000           |  |
| PLATINUM 5  | 50,000         | \$3,000           |  |
| 🗇 DIAMOND 1 | 75,000         | \$4,000           |  |
| 🖤 DIAMOND 2 | 100,000        | \$5,000           |  |
| 🗇 DIAMOND 3 | 150,000        | \$7,500           |  |
| 🗇 DIAMOND 4 | 200,000        | \$10,000          |  |
| 🗇 DIAMOND 5 | 250,000        | \$15,000          |  |

Rick's Leg 54 Points

48 Points Sue's Leg 48 Points 16 Members

18 Members Sue's Leg

Daily

Earnings

\$3.33

Team

Points