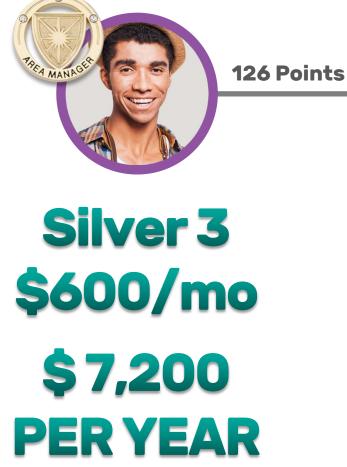

# CALCULATED DAILY PAID TO YOU WEEKLY

| Level       | Team<br>Points | Daily<br>Earnings |  |
|-------------|----------------|-------------------|--|
| SILVER 1    | 9              | \$3.33            |  |
| SILVER 2    | 36             | \$10              |  |
| SILVER 3    | 125            | \$20              |  |
| GOLD 1      | 350            | \$40              |  |
| GOLD 2      | 750            | \$80              |  |
| GOLD 3      | 1,500          | \$150             |  |
| GOLD 4      | 3,000          | \$300             |  |
| GOLD 5      | 5,000          | \$500             |  |
| PLATINUM 1  | 7,500          | \$750             |  |
| PLATINUM 2  | 10,000         | \$1,000           |  |
| PLATINUM 3  | 15,000         | \$1,500           |  |
| PLATINUM 4  | 25,000         | \$2,000           |  |
| PLATINUM 5  | 50,000         | \$3,000           |  |
| 🗇 DIAMOND 1 | 75,000         | \$4,000           |  |
| 🖤 DIAMOND 2 | 100,000        | \$5,000           |  |
| 🗇 DIAMOND 3 | 150,000        | \$7,500           |  |
| 🗇 DIAMOND 4 | 200,000        | \$10,000          |  |
| 🗇 DIAMOND 5 | 250,000        | \$15,000          |  |