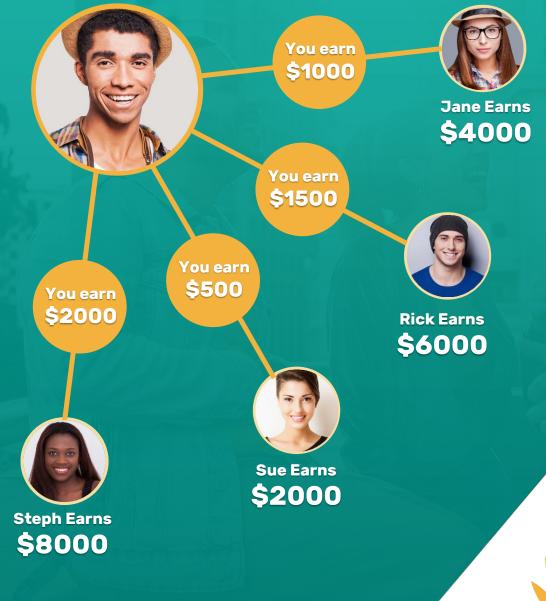

# **25% MATCH**

Paid on the Expansion Bonuses & Leadership Expansion Bonuses earned by your personal team!

#### IF YOUR TEAM EARNS **\$20,000**

YOU EARN \$5,000