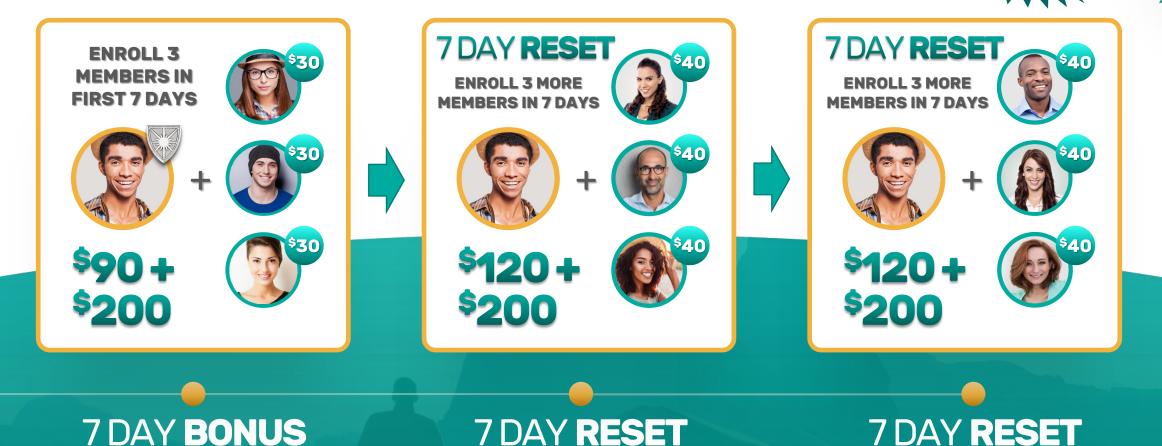

# FAST START BONUSES

ENROLL 3 MEMBERS IN FIRST 7 DAYS

\$200

EARN **\$100** MONTHLY OFFSETTING THE COST OF YOUR **MEMBERSHIP** 

#### 7 DAY BONUS OF UP TO **\$290**

# FAST START BONUSES

**\$930 IN BONUSES** 