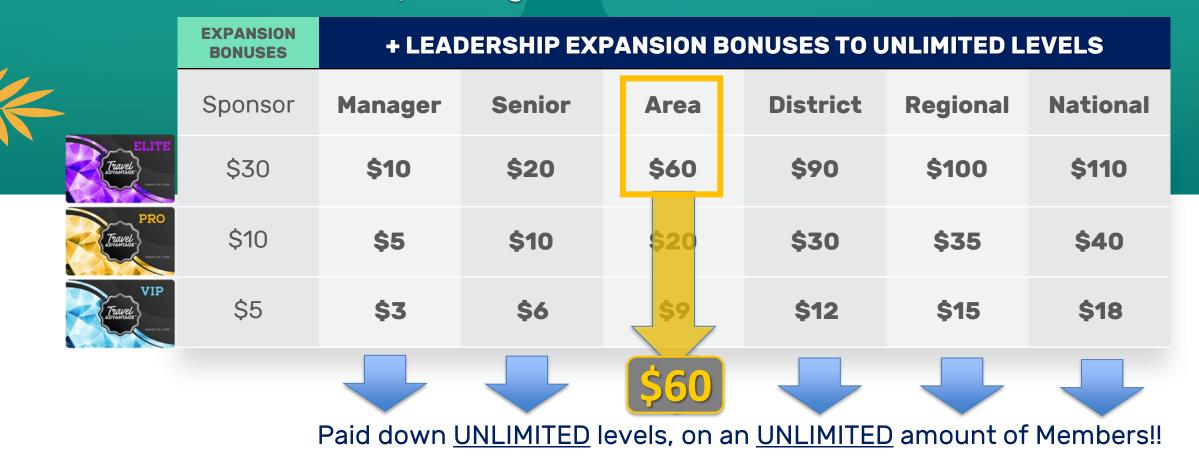

#### LEADERSHIP EXPANSION BONUSES Earn up to \$110 in leadership bonuses when Travel Advantage™ members enroll in your organization!

|                                         | EXPANSION<br>BONUSES | + LEADERSHIP EXPANSION BONUSES TO UNLIMITED LEVELS |        |      |          |          |          |
|-----------------------------------------|----------------------|----------------------------------------------------|--------|------|----------|----------|----------|
|                                         | Sponsor              | Manager                                            | Senior | Area | District | Regional | National |
| Frarel                                  | \$30                 |                                                    |        |      |          |          |          |
| PRO<br>Travel                           | \$10                 |                                                    |        |      |          |          |          |
| VIP<br>Fravel<br>Available<br>Available | \$5                  |                                                    |        |      |          |          |          |
|                                         |                      |                                                    |        |      |          |          |          |

#### LEADERSHIP EXPANSION BONUSES Earn up to \$110 in leadership bonuses when Travel Advantage™ members enroll in your organization!

|                                        | EXPANSION<br>BONUSES                                                          | + LEADERSHIP EXPANSION BONUSES TO UNLIMITED LEVELS |        |      |          |          |          |
|----------------------------------------|-------------------------------------------------------------------------------|----------------------------------------------------|--------|------|----------|----------|----------|
|                                        | Sponsor                                                                       | Manager                                            | Senior | Area | District | Regional | National |
| ELITE<br>Examples<br>During the second | \$30                                                                          | \$10                                               | \$20   | \$60 | \$90     | \$100    | \$110    |
| PRO<br>Fravel<br>Lovantase             | \$10                                                                          | \$5                                                | \$10   | \$20 | \$30     | \$35     | \$40     |
| Travel<br>Townson                      | \$5                                                                           | \$3                                                | \$6    | \$9  | \$12     | \$15     | \$18     |
|                                        |                                                                               |                                                    |        |      |          |          |          |
|                                        | Paid down <u>UNLIMITED</u> levels, on an <u>UNLIMITED</u> amount of Members!! |                                                    |        |      |          |          |          |

#### LEADERSHIP EXPANSION BONUSES Earn up to \$110 in leadership bonuses when Travel Advantage™ members enroll in your organization!

Theoretical example for illustration purposes. See compensation plan for complete details.