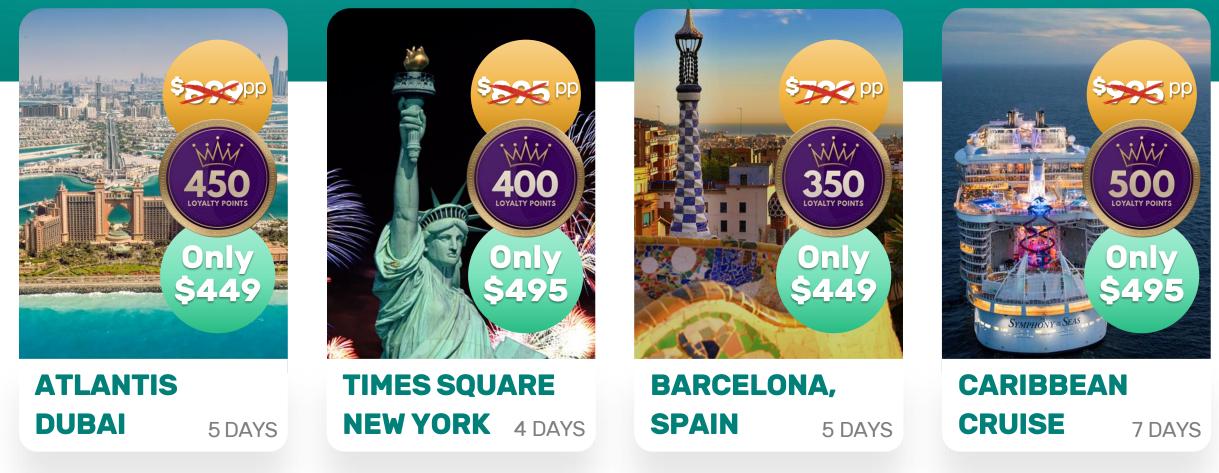

# **MEMBERS ONLY DEALS**

#### ACCESS TO OVER 1,000,000 DESTINATIONS!

#### **7 NIGHT** CARIBBEAN CRUISE **MAJESTY OF THE SEAS TOTAL WITH TOTAL WITH** TAXES TAXES **\$728** \$1,233