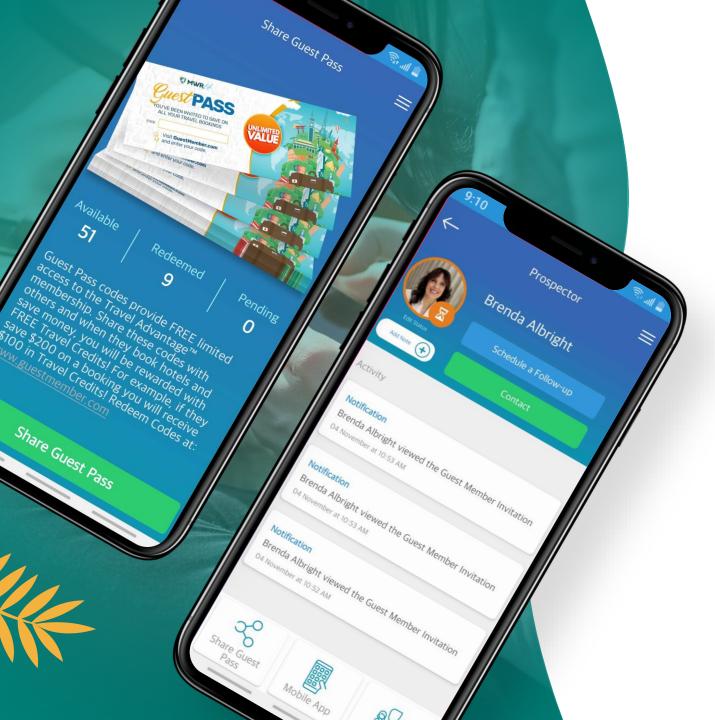

# GUEST PASSES

- ► LIFETIME GUEST MEMBERSHIP
- ACCESS 1,000,000+ HOTELS
- ► UP TO 40% OFF PUBLIC RATES
- PASSES AWARDED MONTHLY

# **GUEST PASS MEMBERS**

**WHEN** YOUR **GUEST SAVES** \$100

YOU EARN \$50

**In Travel Credits** 

#### **UNLIMITED NUMBER OF GUEST MEMBERS**

LOGIN VIA MOBILE APP OR BIZ CENTER

0

- LIST MANAGEMENT
- AUTOMATED INVITATIONS
- ACTIVITY TRACKING
- GUEST PASS SHARING
- ENROLLMENT LINKS