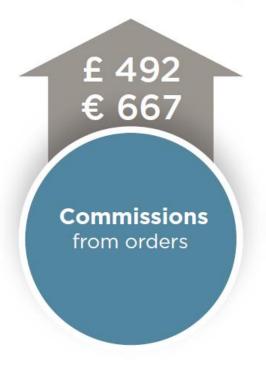

### Advance to Director 3 Status

Refer 11
Preferred
Members
Help 1 refer 10
Preferred Members
in 5 months

#### Director 3 in 5 months

Assumptions used:

- · Qualified for Pacesetter program
- 11 Personally Enrolled Customers
- 56 total Preferred Members (45 non-Personal Enrollees)
- 1 Personally Enrolled Director
- First 150 days
- Ongoing commissions from orders after the initial 150-day period: £ 118.56/€ 160.39 per month/ £ 1 422.72/€ 1 924.68 per year
- Refer to the Melaleuca New Day Compensation Plan for details

£ 2092/€ 2267