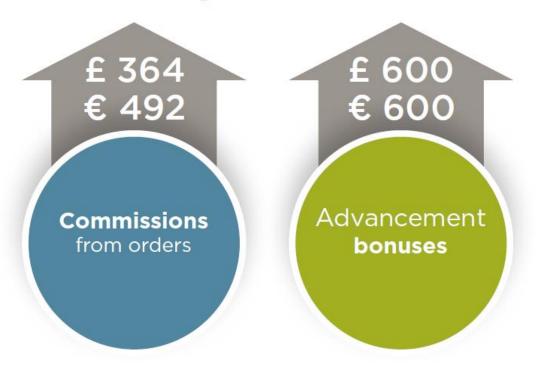

### Advance to Director 2 Status

# Refer 10 Preferred Members within the first 4 months

#### Director 2 in 4 months

Assumptions used

- Qualified for Pacesetter program
- 10 Personally Enrolled Customers
- 24 total Preferred Members (14 non-Personal Enrollees)
- First 120 days
- Ongoing commissions from orders after the initial 120-day period: £ 60.16/€ 81.39 per month/ £ 721.92/€ 976.68 per year
- Refer to the Melaleuca New Day Compensation Plan for details

### £ 964/€ 1 092