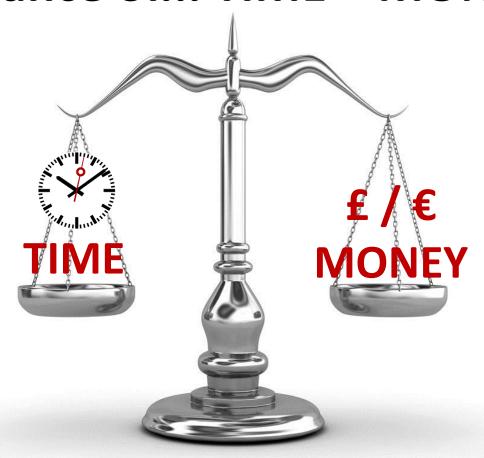

# To achieve LIFESTYLE you need a balance of... TIME + MONEY

...some Lifestyle (time & money) questions you need to ask yourself...

## Are you financially secure NOW?

- Do you find yourself working from pay-day to pay-day?
- Could you stop working and still generate income?
- Have you got adequate savings if you lost your job?
- Are YOU the focal point of your family's income generation?
- Do you have enough funding for your retirement?
- Are you sick & tired of worrying about money?

# Do YOU control your time?

- Or is your time controlled by others?
- Do you exchange time for money?
- How much time is wasted commuting to work rather than working from home?
- Can you do what you want, when you want?
- Do you have enough time for your family, friends, your health, your own 'me time' ... to really LIVE LIFE?