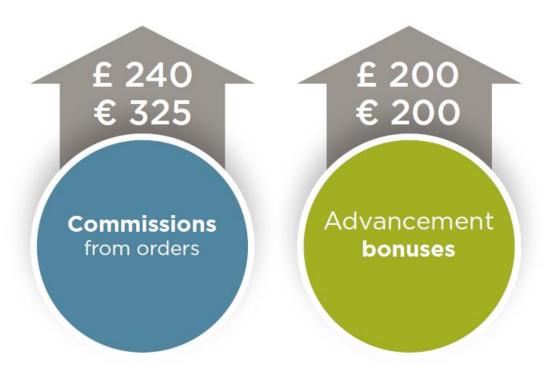

### Advance to **Director** Status

Refer 8
Preferred
Members
within the first
3 months

#### **Director In 3 months**

Assumptions used:

- Qualified for Pacesetter program
- 8 Personally Enrolled Customers
- First 90 days
- Ongoing commissions from orders after the initial 90-day period: £ 28.31/€ 38.30 per month/ £ 339.72/€ 459.60 per year
- Refer to the Melaleuca New Day Compensation Plan for details

£ 440/€ 525