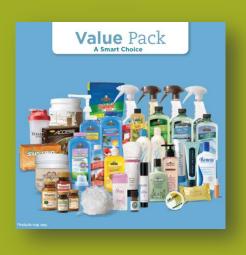

### Value Pack

A Smart Choice

Purchase to qualify for pacesetter Bonus

Free!

For latest line-

There's no better way to switch to high-quality, and safe products than the Value Pack. And when you purchase a Value Pack, the savings really add up!

> Value Pack price\*: £ 169 / € 209

Save additionally over off Preferred price 25%

As compared with the Preferred Customer price when purchased individually.