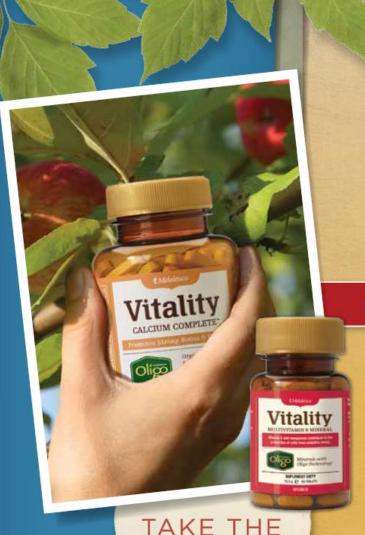

# want More Energy and Better Health? The Answer: Oligo!

#### **OLIGO TECHNOLOGY:**

Oligo technology works **Just Like Nature** by binding minerals to organic compounds (amino acids and oligofructose) to mirror how they exist in fruits, vegetables, and other whole foods.

#### THE PROVEN RESULTS:

Oligo minerals are scientifically proven to be up to 10 times more available for absorption than the minerals in the leading brands\*.

13